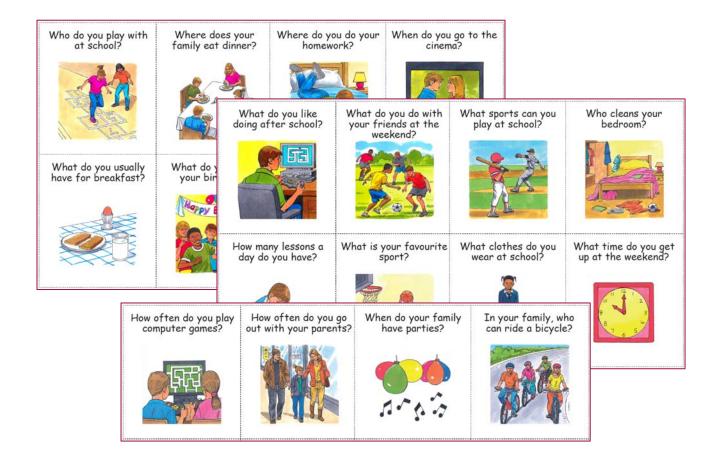

## Task Seven Speaking

## Question and answer (board game)

Task Seven is a *Question and answer* activity that tests speaking skills. It assesses the ability to ask and answer short questions about personal information and interests.

#### What candidates do

In groups of five with an examiner, test takers play a board game. They take it in turns to throw a dice and then move their counters according to the throw of the dice. Each square on the board has a question written on it. When a candidate's counter lands on a square, the examiner directs them to address the question to another test taker in the group, who must respond. It is then the next person's turn. The game continues in this way until all candidates have responded to at least two of the questions on the board. The task lasts for **10 minutes**.