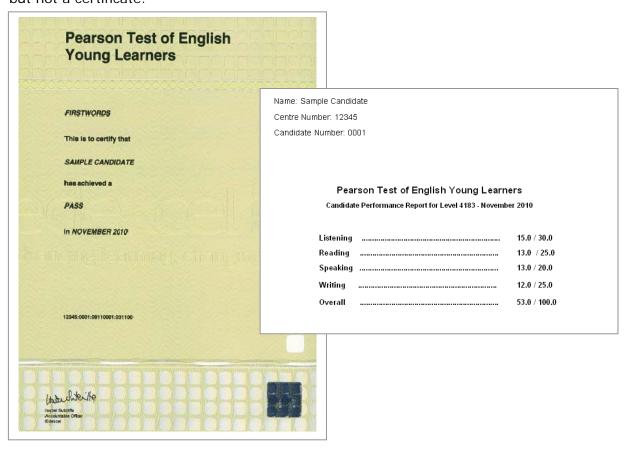

#### **Test results**

Using an online marking system (e-Pen) and a web-based test center service system, Pearson provides fast and helpful feedback on individual performance of students in the tests. The tests are prepared and marked by teams of professionals and successful test takers receive a certificate of attainment from the largest examining body in the UK, Edexcel Limited. Detailed feedback is provided in the form of a candidate performance report, which includes a breakdown of the scores for listening, speaking, reading and writing. These are sent to the test centers who distribute them accordingly. The grades awarded for the test are Distinction, Merit or Pass. If test takers do not achieve a Pass grade, they receive a candidate performance report, but not a certificate.