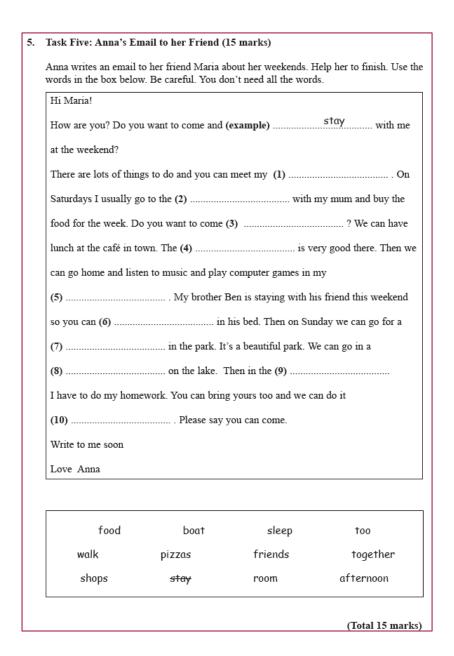

## Task Five Reading and Writing

#### Gap fill

Task Five is a *Gap fill* activity that tests reading and writing skills. It assesses the ability to understand a text, and knowledge of vocabulary and grammar in context.

#### What candidates do

Test takers read a text with gaps and choose a word for each from the choices given in a word box. There are ten gaps to complete and 11 words to choose from. One of the words is extra.

#### **Scores**

This task type is marked as either **correct or incorrect**. Each correct answer has a weighting of 1.5 score points. A maximum of **15 points** can be achieved.