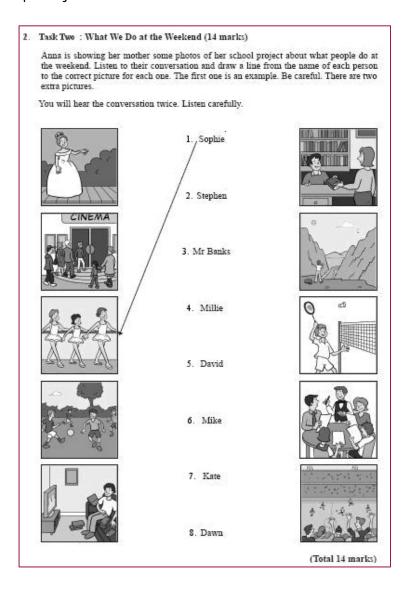

### Match name to picture-based object/person

Task Two is a *Match name to picture-based object/person* activity that tests listening skills. It assesses the ability to identify the details of simple spoken discourse, e.g., people's appearance, everyday activities, simple objects etc.

#### What candidates do

Test takers listen to a conversation twice and match names of people mentioned on the audio to pictures of these people or objects associated with them by drawing a line between the word and the picture. There are seven names to match and nine picture-based answer options. Two of the pictures are extra.

#### **Scores**

This task type is marked as either **correct or incorrect**. Each correct answer has a weighting of 2 score points. If more than one line is drawn to a name or a picture, no score points will be given to the item. A maximum of **14 points** can be achieved.