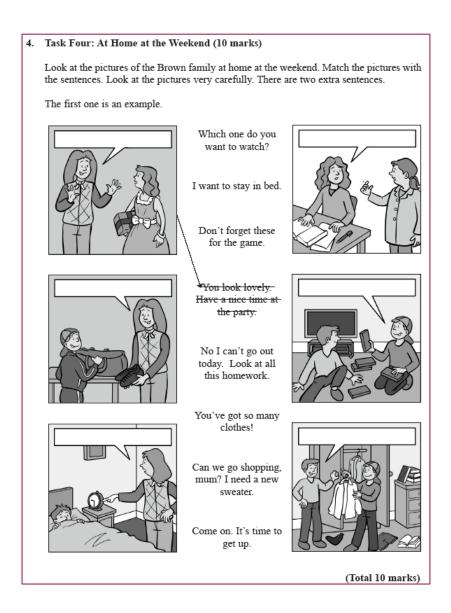

## **Task Four Reading**

### Match utterance to picture

Task Four is a *Match utterance to picture* activity that tests reading. It assesses the ability to recognize simple functional use of language in social situations familiar to young learners.

#### What candidates do

Test takers read seven short written utterances and match five of them to pictures which illustrate their meaning by drawing a line between each. Two of the utterances are extra.

#### **Scores**

This task type is marked as either **correct or incorrect**. Each correct answer has a weighting of 2 score points. If more than one line is drawn to an answer, no marks will be given to the item. A maximum of **10 points** can be achieved.