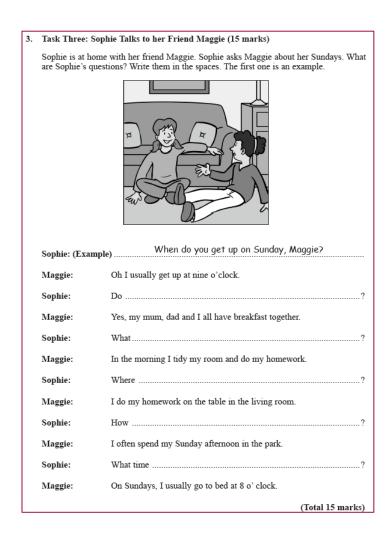

## Task Three Reading and Writing

#### Dialogue completion

Task Three is a *Dialogue completion* activity that tests reading and writing skills. It assesses: understanding of the structural relationship between questions and responses; and the ability to complete questions to given responses within a single dialogue.

#### What candidates do

Test takers complete five questions to match five given answers in a written dialogue. The question words are provided as prompts.

#### **Scores**

Each item has a weighting of 3 score points. A maximum of **15 points** can be achieved. The scoring criteria and distribution of scores are in the table below:

- 3: Response is completely correct, appropriate and relevant to the context.
- 2: Response can include one major error such as wrong tense, failure to invert subject and verb, omission of subject, etc. Such major errors must not however affect the meaning intended by the test taker. Small errors such as non-intrusive spelling errors or non-intrusive punctuation errors may also be present.
- 1: Response is flawed in a number of ways, but in the context of the task the meaning can still be understood with some effort.
- 0: Response is irrelevant, unintelligible or nothing is written.