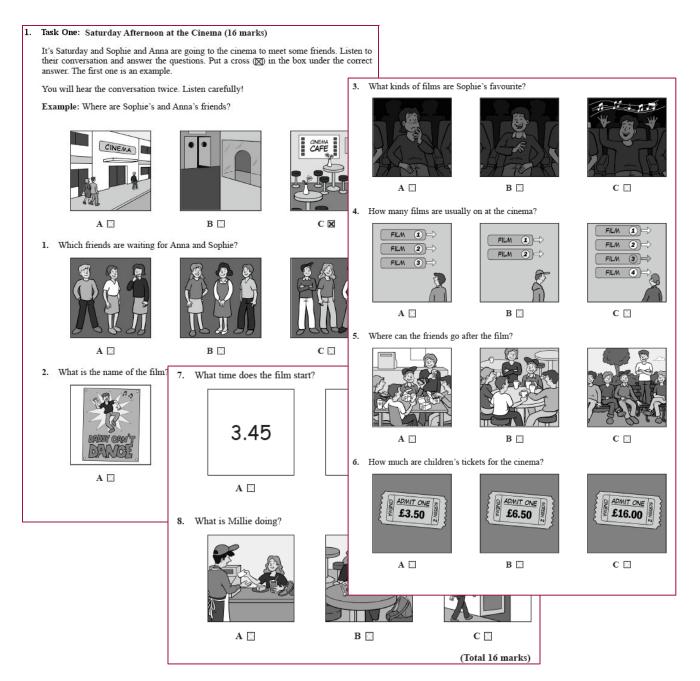

## 3-option picture-based multiple choice

Task One is a *3-option picture-based multiple choice* activity that tests listening skills. It assesses the ability to identify the details of simple spoken discourse, e.g., times, locations, regular activities, prices, quantities, etc.

#### What candidates do

Test takers listen to a conversation twice and answer eight questions printed on the test paper. For each one, they choose the correct picture from three answer options by putting a cross in the box next to it.

#### **S**cores

This task type is marked as either **correct or incorrect**. Each correct answer has a weighting of 2 score points. A maximum of **16 points** can be achieved.